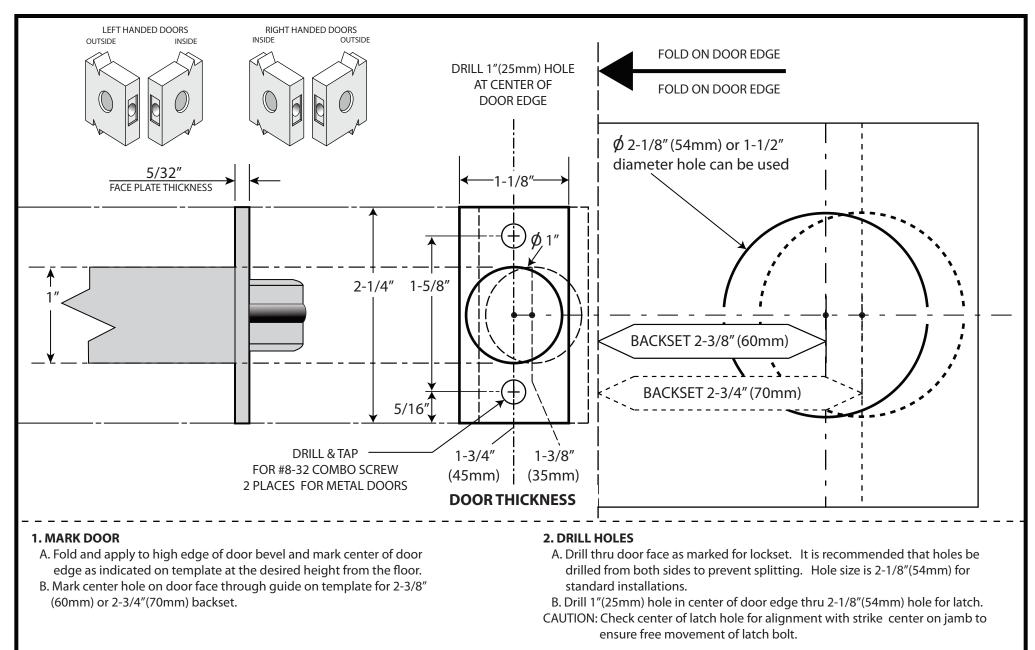

| 6605 Flotilla St.<br>City of Commerce<br>CA 90040 USA<br>Tel: (323) 888-6601<br>FAX: (323) 888-6609<br>Website: cal-royal.com<br>Email: sales@cal-royal.com | ITEM NO. | DESCRIPTION                                                                  | ANSI              | SCALE       | UNIT           | VERSION             |
|-------------------------------------------------------------------------------------------------------------------------------------------------------------|----------|------------------------------------------------------------------------------|-------------------|-------------|----------------|---------------------|
|                                                                                                                                                             | GL330    | DOUBLE CYLINDER DEADBOLT<br>WITH GATE LATCH<br>(2-3/8" or 2-3/4" latch prep) | A156.5<br>Grade 3 | 1:1         | inches<br>(mm) | ver. 1.0 rev. 01/12 |
|                                                                                                                                                             |          |                                                                              |                   | PAGE 1 OF 1 |                | BY: bteves/adg      |